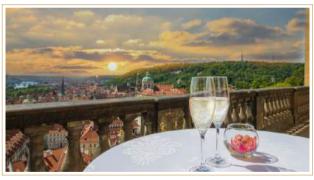

Balcony view, Lobkowicz Palace

## BALCONY

Enjoy a breathtaking panoramic view of Prague from our balustraded balcony. The magnificent spires and towers of the city will take your breath away every time.

| Dimensions | Space             | Maximum Standing |
|------------|-------------------|------------------|
| (m)        | (m <sup>2</sup> ) | Capacity         |
| 15 x 3.4   | 51                | 70               |