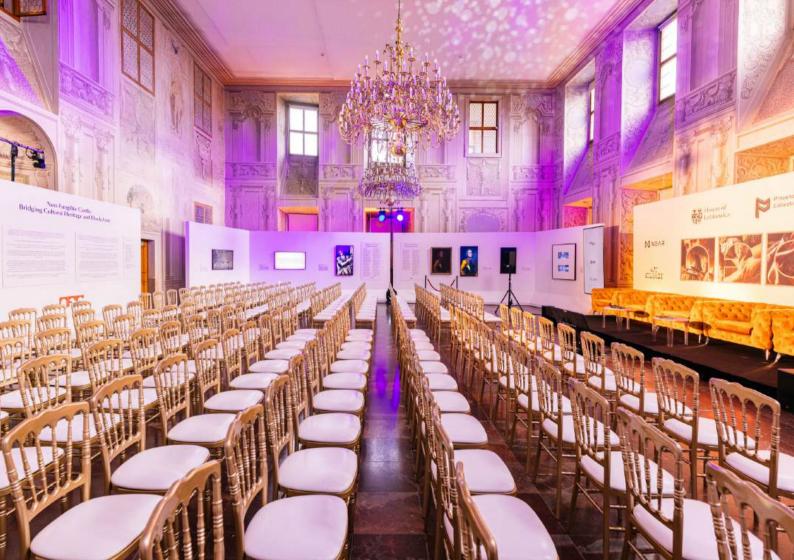

Let our trusted and personal touch bring you and your guests the unforgettable experience you deserve.

Imperial Hall, Lobkowicz Palace, Prague Castle

# IMPERIAL HALL

The soaring ceilings, original frescoes, and grand chandeliers of the Imperial Hall exudes history and elegance—a breathtaking backdrop to celebrate your special occasion.

| Dimensions<br>(m) | Space<br>(m <sup>2</sup> ) | Maximum<br>Seating<br>Capacity | Room Height<br>(m) |
|-------------------|----------------------------|--------------------------------|--------------------|
| 18.4 x 13.3       | 245                        | 180                            | 7.5                |