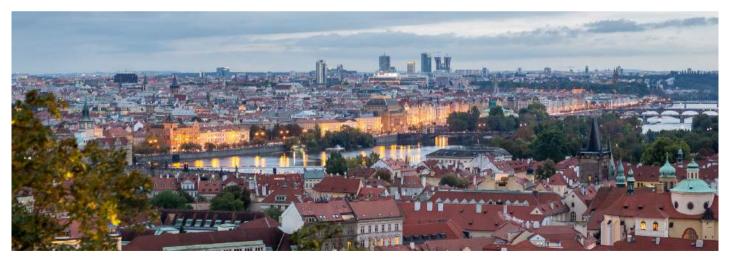

View from the Balcony, Lobkowicz Palace

## BALCONY

Enjoy a breathtaking panoramic view of Prague from our balustraded balcony. The magnificent spires and towers of the city will take your breath away every time.

| Dimensions | Space             | Maximum Standing |
|------------|-------------------|------------------|
| (m)        | (m <sup>2</sup> ) | Capacity         |
| 15 x 3.4   | 51                | 70               |

Balcony view, Lobkowicz Palace