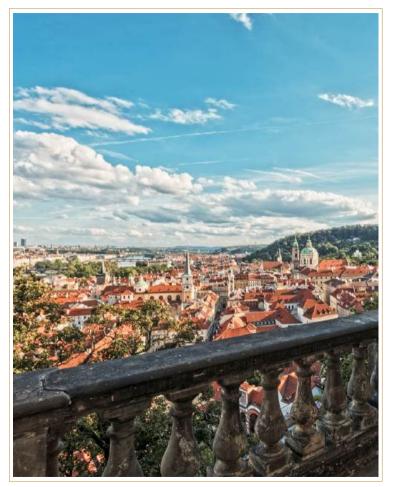

View from the Balcony, Lobkowicz Palace

## BALCONY

Enjoy a breathtaking panoramic view of Prague from our balustraded balcony. The magnificent spires and towers of the city will take your breath away every time.

| Dimensions | Space             | Maximum Standing |
|------------|-------------------|------------------|
| (m)        | (m <sup>2</sup> ) | Capacity         |
| 15 x 3.4   | 51                | 70               |