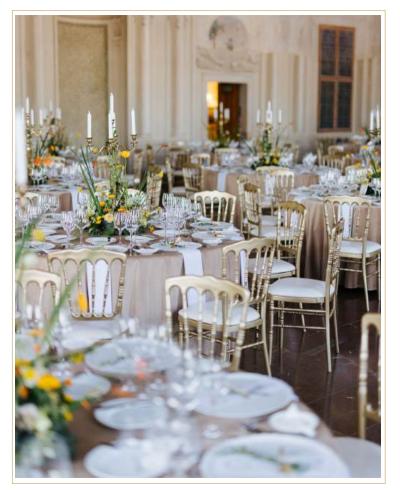

# IMPERIAL HALL

The soaring ceilings, original frescoes, and grand chandeliers of the Imperial Hall exudes history and elegance—a breathtaking backdrop to celebrate your special occasion.

| Dimensions<br>(m) | Space<br>(m <sup>2</sup> ) | Maximum<br>Seating<br>Capacity | Room Height<br>(m) |
|-------------------|----------------------------|--------------------------------|--------------------|
| 18.4 x 13.3       | 245                        | 180                            | 7.5                |

# BALCONY HALL

Wine, dine, and celebrate your special occasion beneath 17th-century frescoes of Greek mythology, surrounded by historic portraits, and a breathtaking panoramic view of Prague from the adjacent balcony.