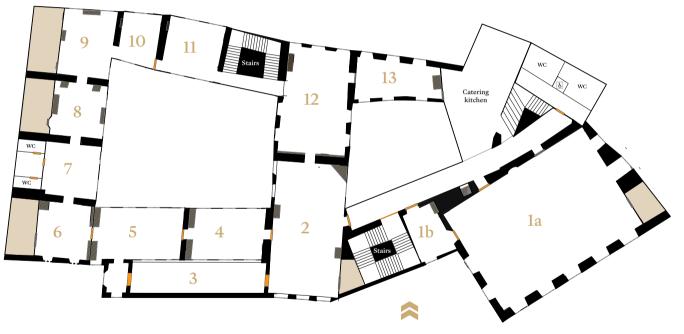

## FLOORPLAN - FIRST FLOOR

Entrance

| Room                        | Dimensions<br>(m) | Space<br>(m <sup>2</sup> ) | Cocktail<br>Welcome Drink | Buffet<br>(Standing<br>Cocktail Tables) | Banquet<br>(Seated Round<br>Tables 10 pax) | Theater<br>Concert<br>Wedding Ceremony | I-Shape   |
|-----------------------------|-------------------|----------------------------|---------------------------|-----------------------------------------|--------------------------------------------|----------------------------------------|-----------|
|                             |                   |                            |                           | 0<br>0                                  |                                            |                                        |           |
| 1a: Imperial Hall           | 18.4 x 13.3       | 245                        | 200                       | 160                                     | 180                                        | 280                                    | 140       |
| 1b: Prince Ferdinand Room   | 5.7 x 3.8         | 22                         | 10                        | 10                                      | 10                                         | Х                                      | х         |
| 2: Balcony Hall             | 15 x 8            | 120                        | 80                        | 60                                      | 80                                         | 130                                    | 44        |
| 3: Balcony                  | 15 x 3.4          | 51                         | 70                        | X                                       | X                                          | X                                      | х         |
| 4: Rococo Room              | 8.7 x 6           | 52                         | 30                        | 20                                      | 30                                         | 40                                     | 18        |
| 5: Music Room               | 10 x 6            | 60                         | 40                        | 40                                      | 40                                         | 60                                     | 22        |
| 6: Prince Moritz Room       | 6.3 x 5           | 31                         | 20                        | 20                                      | 10                                         | 20                                     | Х         |
| 7: Chinoiserie Room         | 5.2 x 6           | 31                         | 20                        | X                                       | 10                                         | X                                      | 10        |
| 8: Piranesi Room            | 5.2 x 6           | 31                         | 20                        | 20                                      | 10                                         | 20                                     | 10        |
| 9: Dog Room                 | 6 x 7.8           | 47                         | 20                        | 20                                      | 20                                         | 20                                     | 12        |
| 10: Bird Room               | 6 x 4.5           | 27                         | 15                        | X                                       | 10                                         | Х                                      | 8         |
| 11: Princess Ernestine Room | 6 x 6.5           | 39                         | 15                        | 15                                      | 20                                         | 20                                     | 10        |
| 12: Concert Hall            | 12 x 8            | 96                         | 70                        | 50                                      | 60                                         | 100                                    | 34        |
| 13: Family Chapel           | 10 x 3.6          | 36                         | x                         | Available fo                            | r wedding cerem                            | onies and photosho                     | ots only. |