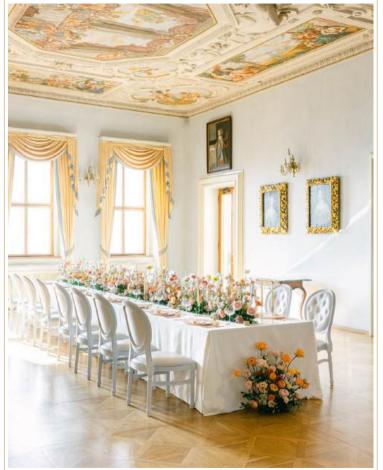

## ABOUT THE LOBKOWICZ PALACE

This magnificent, 16th-century palace is one of the most exclusive event locations in Prague as the only private, family-owned palace in the Prague Castle complex. Featuring beautiful spaces decorated with original frescoed ceilings, exceptional artwork from the Lobkowicz Collections, and breathtaking panoramic views, this fairytale setting boasts Romantic elegance and illustrious history.

## FAMILY CHAPEL

Exchange vows in the exquisite chapel of St. Wenceslas, beneath enchanting 17th-century frescoes.

| Dimensions | Space             | Maximum Standing |
|------------|-------------------|------------------|
| (m)        | (m <sup>2</sup> ) | Capacity         |
| 10 x 3.6   | 36                | 20               |