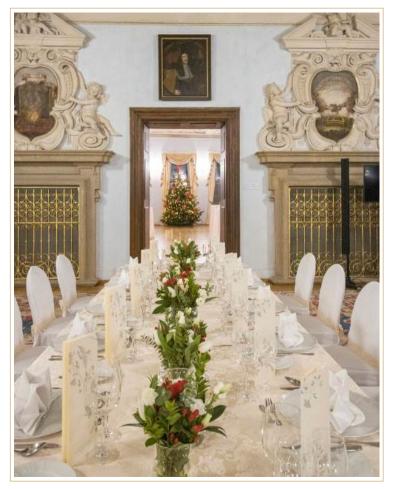

# IMPERIAL HALL

The soaring ceilings, original frescoes, and grand chandeliers of the Imperial Hall exudes history and elegance—a breathtaking backdrop to celebrate your special occasion.

| Dimensions<br>(m) | Space<br>(m <sup>2</sup> ) | Maximum<br>Seating<br>Capacity | Room Height<br>(m) |
|-------------------|----------------------------|--------------------------------|--------------------|
| 18.4 x 13.3       | 245                        | 180                            | 7.5                |